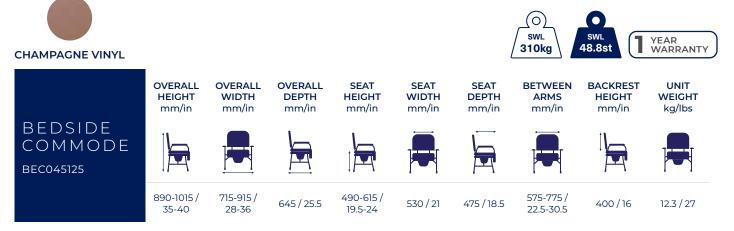

## aspire MAXI BEDSIDE COMMODE

Experience enhanced convenience and comfort with the Aspire MAXI bedside commode. Crafted for bariatric users with a generously proportioned seat and extensive width adjustment between the arms, it provides ample space for larger users up to 310kg SWL. The soft padded seat cushion, toilet seat, backrest and armrests provide both comfort and support when sitting down, toileting and standing back up, particularly with prolonged use.