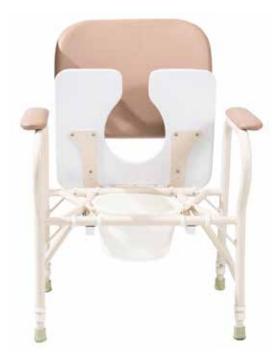

- **Ease of Use:** Soft padded seat is easily lifted for toileting. Flip-up toilet seat for bowl access and cleaning.
- Adjustable and Versatile: Height adjustable legs and width adjustable frame means it is easily adjusted to suit a wide range of user's sizes and needs.
- **Bedroom Convenience:** Toileting and a comfortable chair are both conveniently and safely accessible within the bedroom.