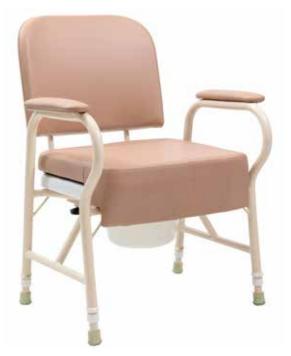

## aspire MAXI BEDSIDE COMMODE

Experience enhanced convenience and comfort with the Aspire MAXI bedside commode. Crafted for bariatric users with a generously proportioned seat and extensive width adjustment between the arms, it provides ample space for larger users up to 310kg SWL. The soft padded seat cushion, toilet seat, backrest and armrests provide both comfort and support when sitting down, toileting and standing back up, particularly with prolonged use.

- **Ease of Use:** Soft padded seat is easily lifted for toileting. Flip-up toilet seat for bowl access and cleaning.
- Adjustable and Versatile: Height adjustable legs and width adjustable frame means it is easily adjusted to suit a wide range of user's sizes and needs.
- **Bedroom Convenience:** Toileting and a comfortable chair are both conveniently and safely accessible within the bedroom.