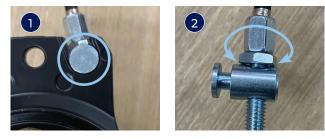

## **Adjusting Brake Strength**

If brakes require tightening or loosening, follow below steps.

- 1 Remove wheel and quick release axle from wheelchair, slide out brake cable.
- 2 Adjust brake strength: Tighten (Clockwise) & Loosen (Anti-Clockwise).
- 3 Reposition brake cable & wheel and lock into place with quick release axle.