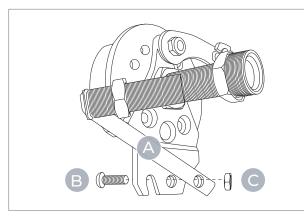

## **Installing Drum Brakes**

- 3 Install long silver bolt \Lambda onto brake kit and secure with small black nut and bolt (B), (O) with 4mm allen key and 10mm spanner
- 4 Ensure the direction of the brake kit is facing upwards towards the top of the wheelchair.