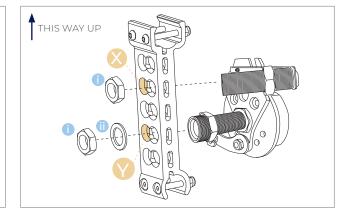

5 Slide drum brake kit bolts through holes 😣 and 💟

6 Stand wheelchair back onto it's wheels (from side lying position) ensuring cable pin stays pointing towards the top of the wheelchair.

7 Mount hardware 🕕 🕕 on bolts on drum brake kit and drum brake. Secure in place with 24mm spanner.