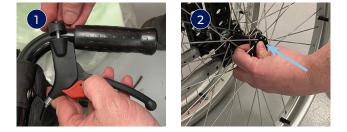

## **Installing Hand Brakes**

- 1 Mount hand brake to wheelchair handle & fasten in place with a 4mm Allen key.
- 2 Fasten wheel to wheelchair by locking in place with the quick release axle provided in the box.
- 3 Repeat steps 1 to 8 for the other side.