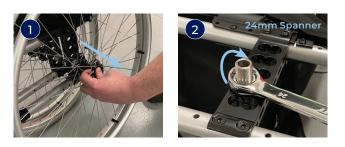

## **Removing Camber Kit**

1 Remove quick release axle from wheelchair by pushing in spring button and pulling wheel outwards.

2 Lay the wheelchair on its side, remove camber kit from wheelchair frame using a 24mm spanner.