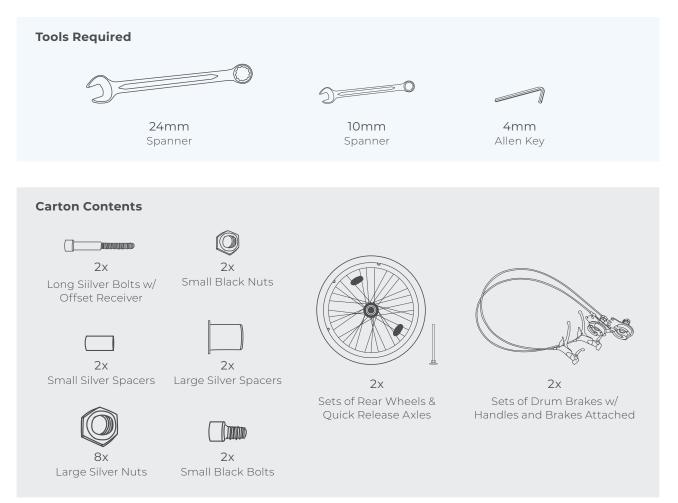

# DRUM WHEEL BRAKE KIT

# **QUICK INSTALLATION GUIDE**

This guide is intended to explain the correct set up procedure to install the drum wheel brake kit for compatible Aspire Wheelchairs.

For further operating instructions, refer to the product User Manual.